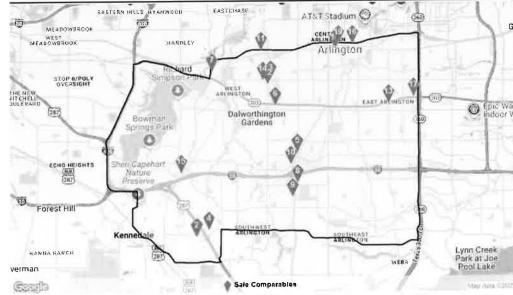

2 Mo Sales Volume

Market Cap Rate

2.5M ¥

10.3M ¥

30.9%

NOTE: Arrows indicate an increase or decrease from the same metric for the previous 12-month period.

(19.4K) A

403K \*

30.1%

#### MARKET ASKING RENT PER SF

12 Mo Net Absorption SF

6 Mo Leasing Probability

12 Mo Leased SF



#### SALES VOLUME & PRICE PER SF

\$10.8M \*

6.5%

\$562M ÷

6.6%



# City of Arlington Retail Overview

January 2025 Report



# OUTH ARLINGTON SUBMARKET

#### PROPERTIES UNDER CONSTRUCTION

All-Time Annual Avg. Square Feet

Delivered Square Feet Past 8 Qtrs

Delivered Square Feet Next & Otra

Proposed Square Feet Next 8 Qtrs

177,844

89,152

93,753

34,853



#### PROPERTIES SOLD

Sale Comparables

Avg. Cap Rate

Avg. Price/SF

Avg. Vacancy At Sale

52

5.9%

\$453

6.3%

SALE COMPARABLE LOCATIONS



# City of Arlington Retail Overview

January 2025 Report



#### NORTH ARLINGTON SUBMARKET

North Arlington's retail submarket shows a 4.9% vacancy rate as of the first quarter of 2025, up 0.2% from last year, with 21,600 SF of negative absorption. Rents have risen 2.7% to approximately \$21.90/SF. Over the past year, there were 11 sales totaling \$11.7 million with the average price/SF at \$297. Vacancies stand at 2.3% in general retail buildings and 13.2% in neighborhood centers.

|                         | 12 Mo Deliveries in SF | 12 Mo Net       | Absorption in SF   | Vacancy Rate              | Market Asking Rent Growth |                    |
|-------------------------|------------------------|-----------------|--------------------|---------------------------|----------------------