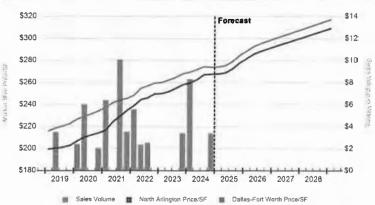

| SUB                    | MARKET          | MARKET             | Average Market Sale Price | \$3.7M Å                  | \$3.6M ¥           |
| 12 Mo Net Absorption S  | SF                     | (21.6K) <b></b> | 2.5M <b></b>       | 12 Mo Sales Volume        | \$11.7M Å                 | \$562M •           |
| 12 Mo Leased SF         |                        | 96.1K A         | 10.3M ≱            | Market Cap Rate           | 6.4% 🛊                    | 6.6% 4             |
| 6 Mo Leasing Probabilit | ty                     | 26.3%           | 30.9%              |                           |                           |                    |

NOTE: Arrows indicate an increase or decrease from the same metric for the previous 12-month period.



#### SALES VOLUME & PRICE PER SF



## **City of Arlington Retail Overview**

January 2025 Report



#### PROPERTIES UNDER CONSTRUCTION

32,672

PAST 8 QUARTERS DELIVERIES, UNDER CONSTRUCTION, & PROPOSED O CR Smith Museum PLYMOU BARTON ESTATES Richland Hills AKES OF RIVER Mike Lone Stor Park O YANWOOD AT&T Stadium YURGOK **Grand Prairie** Arlington

#### PROPERTIES SOLD

Completed Past 8 Quarters

Sale Comparables Avg. Cap Rate Avg. Price/SF Avg. Vacancy At Sale 6.8%

SALE COMPARABLE LOCATIONS

SIGHT





### **AEDC Eligible Industries Snapshot**

2024Q2 Eligible NAICS Codes Industry Summary for Arlington, Texas

January 21, 2025

| INDUSTRY                                                           |                 |        | NT SNAPSH |      |       | HISTORY<br>ANN, % CHANGE | TOTAL DEMAN |     | FORECAST | T<br>LANN %