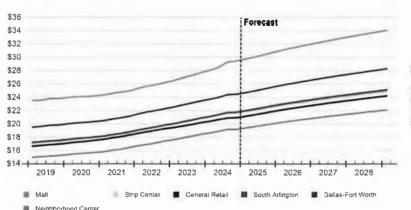

Total    | 896K <b></b> | 23M <del>i</del>   | SALES                     | SUBMARKET          | MARKET            |
| Months on Market      | 13.7         | 11.2               | 12 Mo Transactions        | 52 ∳               | 1,453 🛊           |
|                       |              |                    | Market Sale Price/SF      | \$245 4            | \$274 ↓           |
| DEMAND                | SUBMARKET    | MARKET             | Average Market Sale Price | \$3.6M ¥           | \$3.6M ¥          |

12 Mo Sales Volume

Market Cap Rate

2.5M ¥

10.3M ¥

30.9%

NOTE: Arrows indicate an increase or decrease from the same metric for the previous 12-month period.

(19.4K) A

403K \*

30.1%

#### MARKET ASKING RENT PER SF

12 Mo Net Absorption SF

6 Mo Leasing Probability

12 Mo Leased SF



#### SALES VOLUME & PRICE PER SF

\$10.8M \*

6.5%

\$562M ÷

6.6%



# City of Arlington Retail Overview

January 2025 Report



# OUTH ARLINGTON SUBMARKET

#### PROPERTIES UNDER CONSTRUCTION

All-Time Annual Avg. Square Feet

Delivered Square Feet Past 8 Qtrs

Delivered Square Feet Next & Otra

Proposed Square Feet Next 8 Qtrs

177,844

89,152

93,753

34,853



#### PROPERTIES SOLD

Sale Comparables

Avg. Cap Rate

Avg. Price/SF

Avg. Vacancy At Sale

52

5.9%

\$453

6.3%

SALE COMPARABLE LOCATIONS



# City of Arlington Retail Overview

January 2025 Report



#### NORTH ARLINGTON SUBMARKET

North Arlington's retail submarket shows a 4.9% vacancy rate as of the first quarter of 2025, up 0.2% from last year, with 21,600 SF of negative absorption. Rents have risen 2.7% to approximately