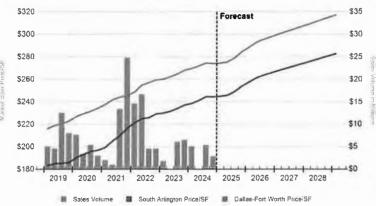

| SUBMARKET          | MARKET            |
| Months on Market      | 13.7         | 11.2               | 12 Mo Transactions        | 52 ∳               | 1,453 🛊           |
|                       |              |                    | Market Sale Price/SF      | \$245 4            | \$274 ↓           |
| DEMAND                | SUBMARKET    | MARKET             | Average Market Sale Price | \$3.6M ¥           | \$3.6M ¥          |

12 Mo Sales Volume

Market Cap Rate

2.5M ¥

10.3M ¥

30.9%

NOTE: Arrows indicate an increase or decrease from the same metric for the previous 12-month period.

(19.4K) A

403K \*

30.1%

#### MARKET ASKING RENT PER SF

12 Mo Net Absorption SF

6 Mo Leasing Probability

12 Mo Leased SF



#### SALES VOLUME & PRICE PER SF

\$10.8M \*

6.5%

\$562M ÷

6.6%



# City of Arlington Retail Overview

January 2025 Report



# OUTH ARLINGTON SUBMARKET

#### PROPERTIES UNDER CONSTRUCTION

All-Time Annual Avg. Square Feet

Delivered Square Feet Past 8 Qtrs

Delivered Square Feet Next & Otra

Proposed Square Feet Next 8 Qtrs

177,844

89,152

93,753

34,853



#### PROPERTIES SOLD

Sale Comparables

Avg. Cap Rate

Avg. Price/SF

Avg. Vacancy At Sale

52

5.9%

\$453

6.3%

SALE COMPARABLE LOCATIONS



# City of Arlington Retail Overview

January 2025 Report



#### NORTH ARLINGTON SUBMARKET

North Arlington's retail submarket shows a 4.9% vacancy rate as of the first quarter of 2025, up 0.2% from last year, with 21,600 SF of negative absorption. Rents have risen 2.7% to approximately \$21.90/SF. Over the past year, there were 11 sales totaling \$11.7 m