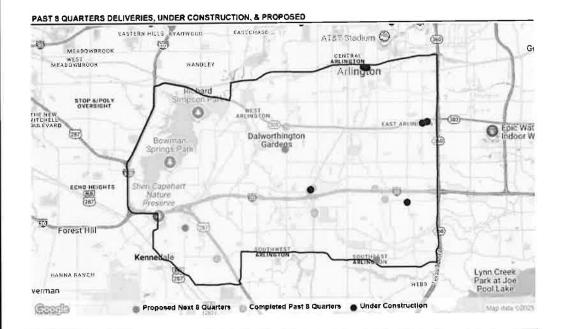

|
| DEMAND                | SUBMARKET    | MARKET             | Average Market Sale Price | \$3.6M ¥           | \$3.6M ¥          |

12 Mo Sales Volume

Market Cap Rate

2.5M ¥

10.3M ¥

30.9%

NOTE: Arrows indicate an increase or decrease from the same metric for the previous 12-month period.

(19.4K) A

403K \*

30.1%

#### MARKET ASKING RENT PER SF

12 Mo Net Absorption SF

6 Mo Leasing Probability

12 Mo Leased SF



#### SALES VOLUME & PRICE PER SF

\$10.8M \*

6.5%

\$562M ÷

6.6%



# City of Arlington Retail Overview

January 2025 Report



# OUTH ARLINGTON SUBMARKET

#### PROPERTIES UNDER CONSTRUCTION

All-Time Annual Avg. Square Feet

Delivered Square Feet Past 8 Qtrs

Delivered Square Feet Next & Otra

Proposed Square Feet Next 8 Qtrs

177,844

89,152

93,753

34,853



#### PROPERTIES SOLD

Sale Comparables

Avg. Cap Rate

Avg. Price/SF

Avg. Vacancy At Sale

52

5.9%

\$453

6.3%

SALE COMPARABLE LOCATIONS



# City of Arlington Retail Overview

January 2025 Report



#### NORTH ARLINGTON SUBMARKET

North Arlington's retail submarket shows a 4.9% vacancy rate as of the first quarter of 2025, up 0.2% from last year, with 21,600 SF of negative absorption. Rents have risen 2.7% to approximately \$21.90/SF. Over the past year, there were 11 sales totaling \$11.7 million with the average price/SF at \$297. Vacancies stand at 2.3% in general retail buildings and 13.2% in neighborhood centers.

|                         | 12 Mo Deliveries in SF | 12 Mo Net       | Absorption in SF   | Vacancy Rate              | Market Asking Rent Growth |