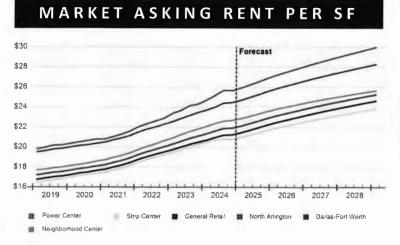

\$274 .            |
| DEMAND                  | SUB                    | MARKET          | MARKET             | Average Market Sale Price | \$3.7M Å                  | \$3.6M ¥           |
| 12 Mo Net Absorption S  | SF                     | (21.6K) <b></b> | 2.5M <b></b>       | 12 Mo Sales Volume        | \$11.7M Å                 | \$562M •           |
| 12 Mo Leased SF         |                        | 96.1K A         | 10.3M ≱            | Market Cap Rate           | 6.4% 🛊                    | 6.6% 4             |
| 6 Mo Leasing Probabilit | ty                     | 26.3%           | 30.9%              |                           |                           |                    |

NOTE: Arrows indicate an increase or decrease from the same metric for the previous 12-month period.



#### SALES VOLUME & PRICE PER SF



## **City of Arlington Retail Overview**

January 2025 Report



#### PROPERTIES UNDER CONSTRUCTION

32,672

PAST 8 QUARTERS DELIVERIES, UNDER CONSTRUCTION, & PROPOSED O CR Smith Museum PLYMOU BARTON ESTATES Richland Hills AKES OF RIVER Mike Lone Stor Park O YANWOOD AT&T Stadium YURGOK **Grand Prairie** Arlington

#### PROPERTIES SOLD

Completed Past 8 Quarters

Sale Comparables Avg. Cap Rate Avg. Price/SF Avg. Vacancy At Sale 6.8%

SALE COMPARABLE LOCATIONS

SIGHT





### **AEDC Eligible Industries Snapshot**

2024Q2 Eligible NAICS Codes Industry Summary for Arlington, Texas

January 21, 2025

| INDUSTRY                                                           |                 |        | NT SNAPSH |      |       | HISTORY<br>ANN, % CHANGE | TOTAL D