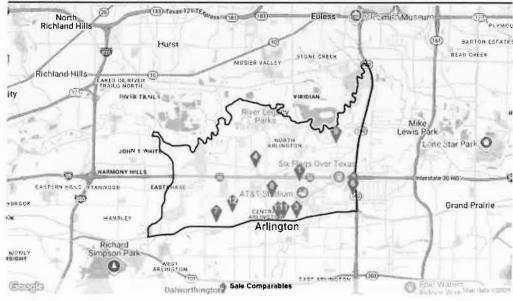

6% 4             |
| 6 Mo Leasing Probabilit | ty                     | 26.3%           | 30.9%              |                           |                           |                    |

NOTE: Arrows indicate an increase or decrease from the same metric for the previous 12-month period.



#### SALES VOLUME & PRICE PER SF



## **City of Arlington Retail Overview**

January 2025 Report



#### PROPERTIES UNDER CONSTRUCTION

32,672

PAST 8 QUARTERS DELIVERIES, UNDER CONSTRUCTION, & PROPOSED O CR Smith Museum PLYMOU BARTON ESTATES Richland Hills AKES OF RIVER Mike Lone Stor Park O YANWOOD AT&T Stadium YURGOK **Grand Prairie** Arlington

#### PROPERTIES SOLD

Completed Past 8 Quarters

Sale Comparables Avg. Cap Rate Avg. Price/SF Avg. Vacancy At Sale 6.8%

SALE COMPARABLE LOCATIONS

SIGHT





### **AEDC Eligible Industries Snapshot**

2024Q2 Eligible NAICS Codes Industry Summary for Arlington, Texas

January 21, 2025

| INDUSTRY                                                           |                 |        | NT SNAPSH |      |       | HISTORY<br>ANN, % CHANGE | TOTAL DEMAN |     | FORECAST | T<br>LANN % GROWTH |
|--------------------------------------------------------------------|-----------------|--------|-----------|------|-------|--------------------------|-------------|-----|----------|--------------------|
| CROPS, ANIMAL PRODUCTION, FORESTRY                                 | NAICS 111-115   | 68     | \$51,234  | 0.06 | -23   | -3.5%                    | 8           | 3   | 0        | 0.9%               |
| MINING, OIL, & GAS EXTRACTION